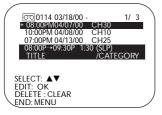

#### TAPE MANAGER

Press to access the Tape Manager directory screen. Details are on page 64.